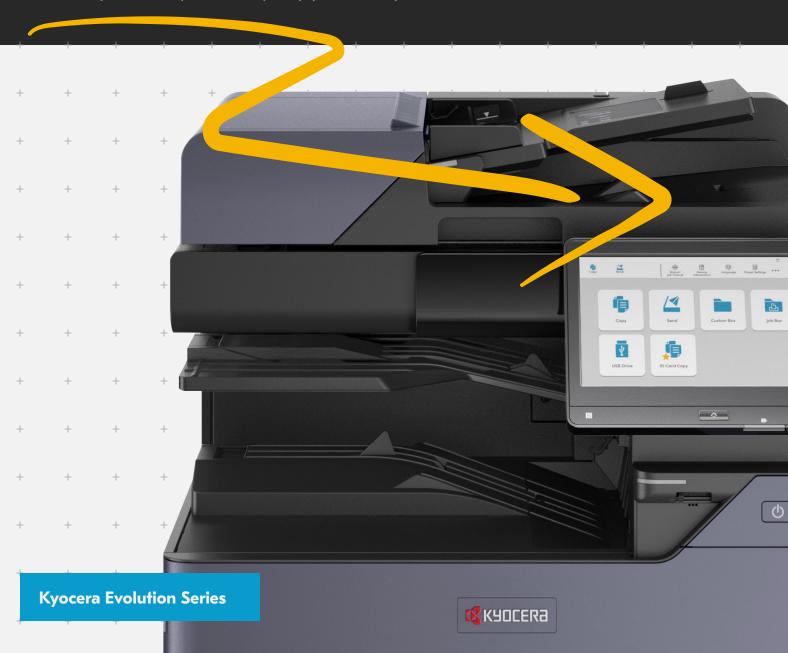

## It's Time to Evolve

New challenges demand a fresh approach. You need the best tools to drive your business forward during challenging times.

Meet the Kyocera Evolution Series: robust, versatile platforms that have been built to last. Combining cutting-edge technology and Kyocera's expertise, this new user-friendly series is ready to drive your productivity to new levels.

### Meet the models! TASKalfa 2554ci TASKalfa 3554ci Print **25** ppm **35** ppm speeds Scan up to 200 ipm up to 200 ipm speeds **Document** up to 320 sheets up to 320 sheets **Processor** Toner capacity\* 25,000/12,000 30,000/20,000 (Black & white/colour) **Enhanced Encrypted data with authentication technology** security and automatic security certification checks

## Fewer pains. More gains.

Complex printer controls drain valuable time and can impact your overall productivity. With the new Kyocera Evolution Series, the user interface has been totally redesigned to minimize confusion and maximize your capabilities, so that you enjoy more time for you and your business.